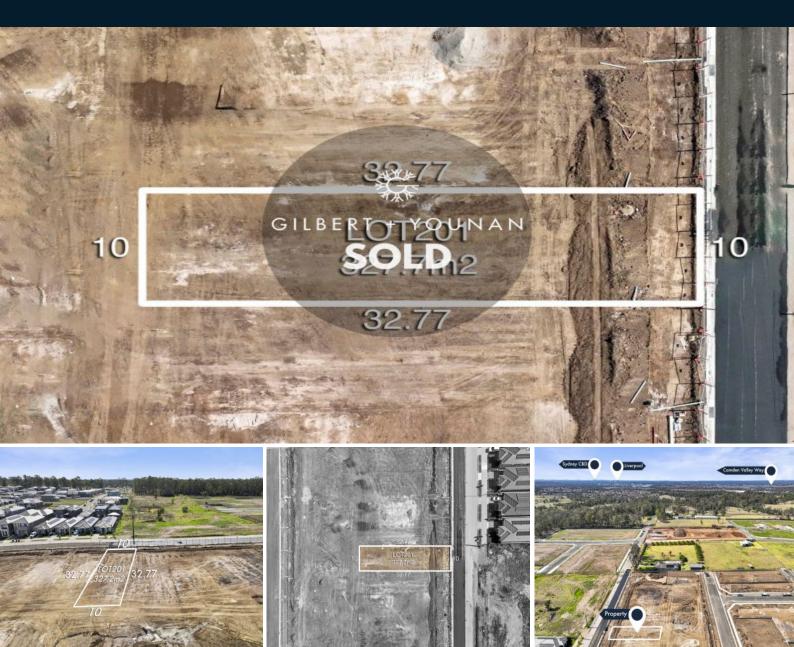

## Highly desirable block in Austral

Situated in Sydney's Southwest and set amongst one of Sydney's fastest growth centres, this perfectly rectangular block is due for registration late September 2023. Almost level 327.7sqm block with 10m frontage in a prime location. This land is perfect for those seeking convenience, with easy access to the motorways, Leppington Train Station and a short drive to major shopping centres, schools, medical centres, and sporting facilities.

- Perfectly rectangular 327.7sqm of almost level rectangular land
- 10m frontage and 32.77m depth
- Under an hour's drive or by train to Sydney CBD
- Easy access to CBD via the M7 & M5 motorways
- A short drive to upcoming Western Sydney International Airport at Badgerys Creek