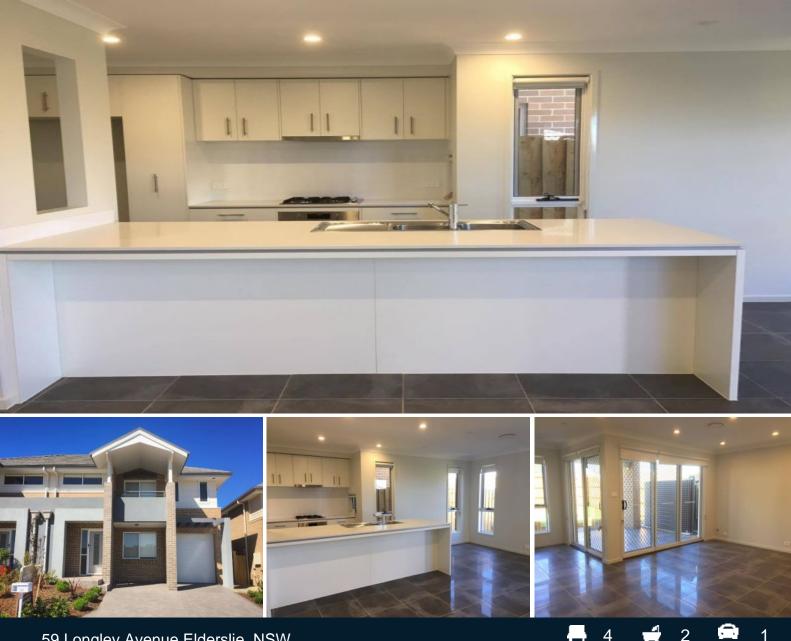

## 59 Longley Avenue Elderslie, NSW

Four bedroom home located close to local schools, shops and parks.

Located in Elderslie, this four bedroom home located close to local schools, shops and parks is perfect for a family to grow in.

Downstairs features a spacious kitchen with stainless steel appliances over looking the open plan living and dining areas. A study (or 5th bedroom) and an outdoor area perfect for entertaining.

Traveling upstairs leads to three generously sized bedrooms and a main bedroom with walk in wardrobe, ensuite and balcony. Also upstairs is another lounge area and main bathroom.