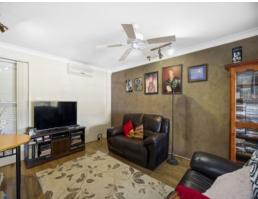

- A selection of living areas including lounge, dining and sunroom
- Private grassed backyard promises outdoor enjoyment for kids
- Functional kitchen with rangehood, pantry and ample storage
- Three bedrooms with built-in robes to all bedrooms, air conditioning to main bedroom
- Modern bathroom showcasing separate shower and bath tub, separate w/c
- Split system air conditioning to living room, ceiling fans to living and dining areas