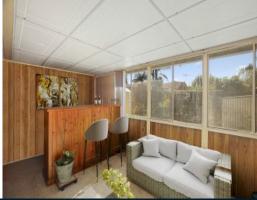

- A selection of living areas including lounge, dining and sunroom
- Private grassed backyard promises outdoor enjoyment for kids
- Functional kitchen with rangehood, pantry and ample storage
- Three bedrooms with built-in robes to all bedrooms, air conditioning to main bedroom
- Modern bathroom showcasing separate shower and bath tub, separate w/c
- Split system air conditioning to living room, ceiling fans to living and dining areas