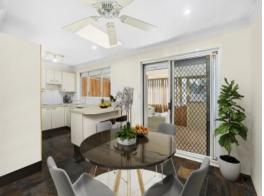

- A selection of living areas including lounge, dining and sunroom
- Private grassed backyard promises outdoor enjoyment for kids
- Functional kitchen with rangehood, pantry and ample storage
- Three bedrooms with built-in robes to all bedrooms, air conditioning to main bedroom
- Modern bathroom showcasing separate shower and bath tub, separate w/c
- Split system air conditioning to living room, ceiling fans to living and dining areas