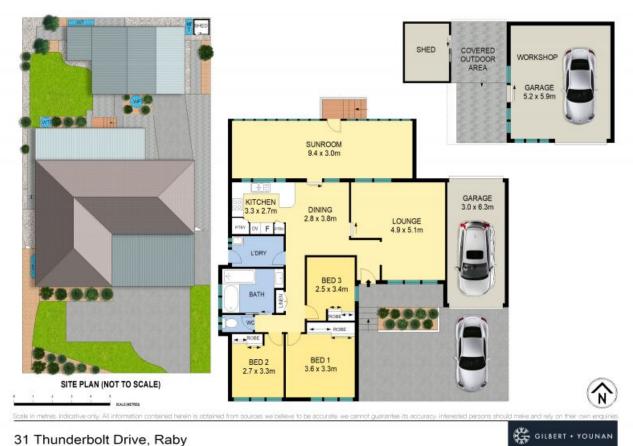

## 31 Thunderbolt Drive Raby, NSW

## Scope to further capitalise

Spread across a practical single level layout, this practical home provides a lifestyle of comfort and convenience for young families. Close local shops, schools, local sporting fields, Minto train station and the Hume Motorway (M5). Only a 15-minute drive to Campbelltown and Macarthur Square shopping precincts and train stations.

- A selection of living areas including lounge, dining and sunroom
- Private grassed backyard promises outdoor enjoyment for kids
- Functional kitchen with rangehood, pantry and ample storage
- Three bedrooms with built-in robes to all bedrooms, air conditioning to main bedroom
- Modern bathroom showcasing separate shower and bath tub, separate w/c
- Split system air conditioning to living room, ceiling fans to living and dining areas