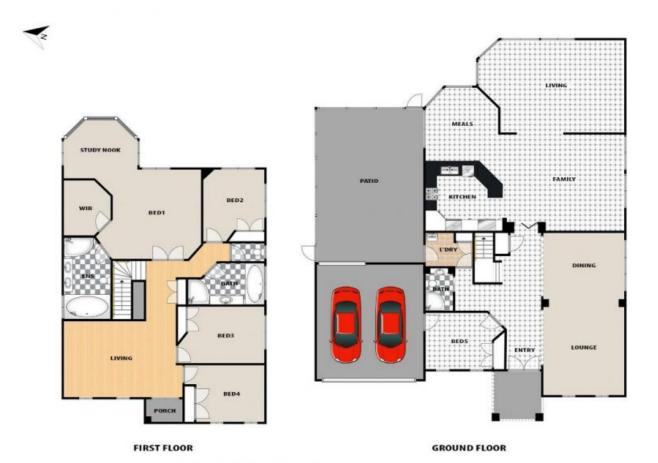

## If you are looking for a home with huge proportions, this is it!

Offering huge proportions, this double storey family home is perfect for much needed space for the growing family.

- -Five great sized bedrooms with built ins to all, main has walk in robe
- One bedroom is downstairs with double built in wardrobe and access into garage. This would also make the perfect study
- Master Bedroom with walk in wardrobe plus lounge area and an ensuite with his and her basins, seven jet spa and toilet
- Family sized bathroom upstairs perfectly positioned to service the the whole home
- Large formal lounge and dining at the front