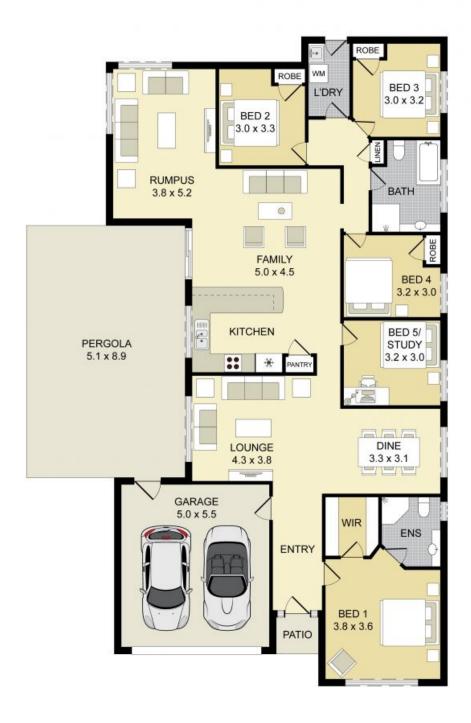

## 124 Holdsworth Drive MOUNT ANNAN, NSW

## 5 Bedroom Family Home

A large of a family home This 5 bedroom home offers lounge and formal dining (could easily be converted to 6th bedroom if need be), large family and rumpus rooms, ensuite plus his and hers robes to the master, internal access to double remote garage, home security system and good sized yard with 6x3m shed. Ducted air throughout , with delightful kitchen with stainless steel appliances and dishwasher,the amazing pitched roof pergola and deck with room to park the caravan or trailer. All this and more within walking distance to Mt Annan Town Centre.

## 124 Holdsworth Drive MOUNT ANNAN