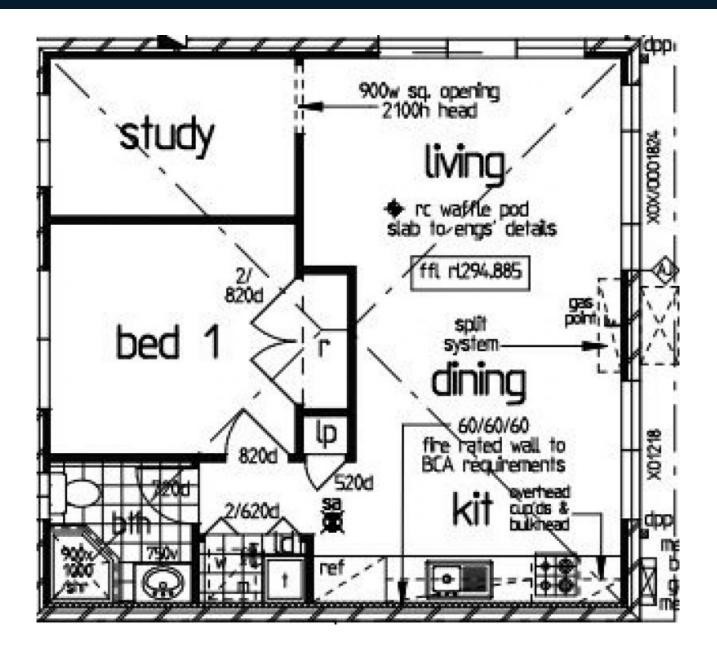

## 1 bedroom granny flay with study

This brand new 1 bedroom granny flat offers more than meets the eye. Offering Private entry access and spacious easy to maintain yard, the home has 1 generous bedroom with built in robe, plus a separate dedicated study or option for nursey bedroom. Open plan lounge & Camp; dining off the kitchen with split system air conditioning. Gas cooking, ample cupboard storage, European laundry and separate bathroom. Be quick, this one will get snapped up and offers affordable brand new living.