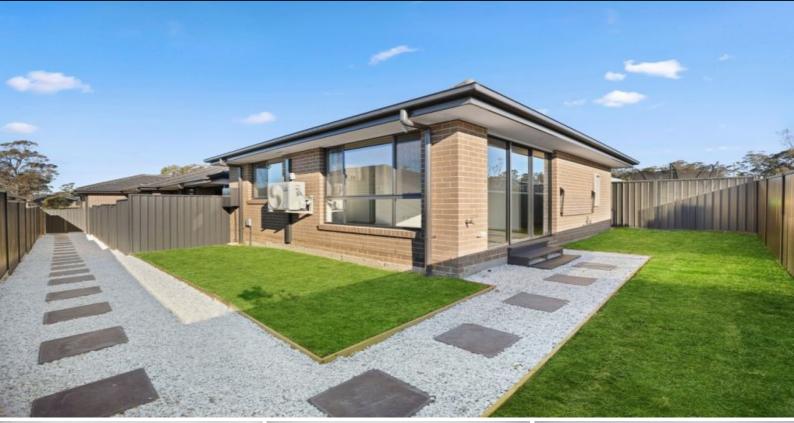

## 1 bedroom granny flay with study

This brand new 1 bedroom granny flat offers more than meets the eye. Offering Private entry access and spacious easy to maintain yard, the home has 1 generous bedroom with built in robe, plus a separate dedicated study or option for nursey bedroom. Open plan lounge & Camp; dining off the kitchen with split system air conditioning. Gas cooking, ample cupboard storage, European laundry and separate bathroom. Be quick, this one will get snapped up and offers affordable brand new living.