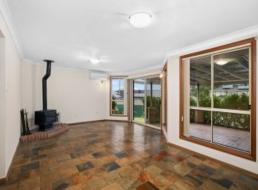

Slow combustion fire place & place are spilt system air conditioner to rear living area.

Large kitchen offering plenty of storage and gas cook top.

Backyard with 2 garden sheds, large covered entertaining area and front yard with mature gardens appealing to a green thumb.