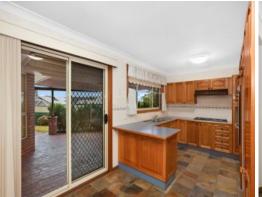

Slow combustion fire place & place are spilt system air conditioner to rear living area.

Large kitchen offering plenty of storage and gas cook top.

Backyard with 2 garden sheds, large covered entertaining area and front yard with mature gardens appealing to a green thumb.