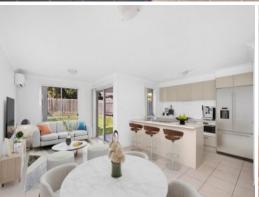

- ? Three good sized bedrooms with built in wardrobes
- ? Walk in wardrobe and ensuite to the master bedroom
- ? Open plan kitchen, lounge and dining room
- ? Modern kitchen with dishwasher
- ? Main bathroom upstairs with bathtub and sep