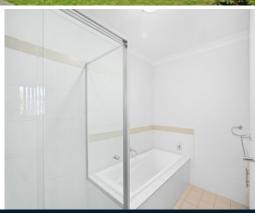

- ? Three good sized bedrooms with built in wardrobes
- ? Walk in wardrobe and ensuite to the master bedroom
- ? Open plan kitchen, lounge and dining room
- ? Modern kitchen with dishwasher
- ? Main bathroom upstairs with bathtub and sep