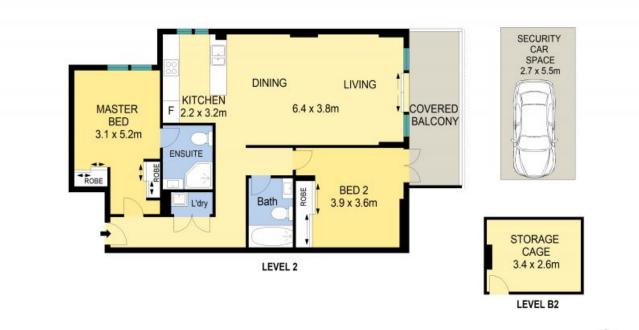

- Two well-sized bedrooms with built-robes to both, ensuite to master bedroom
- Generous living and dining areas flow seamlessly to covered balcony area
- Modern kitchen with stone benchtops, gas cooking and stainless steel appliances