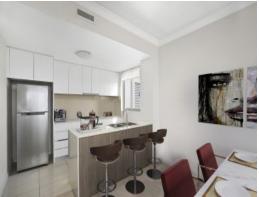

- Two well-sized bedrooms with built-robes to both, ensuite to master bedroom
- Generous living and dining areas flow seamlessly to covered balcony area
- Modern kitchen with stone benchtops, gas cooking and stainless steel appliances