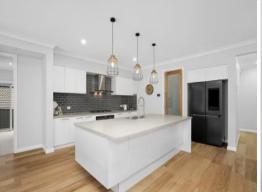

- Free flowing layout showcasing an array of versatile living zones
- Living and dining flows seamless to outdoor area via bifold doors
- A dedicated media room plus a study/Childrens' activity area
- Four bedrooms, master suite offering ensuite and his & hers walk-in robe
- Stunning kitchen with gas cooking, stone benchtops, a statement making central island bench and a walk-in-pantry