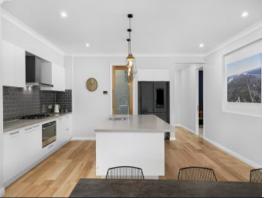

- Free flowing layout showcasing an array of versatile living zones
- Living and dining flows seamless to outdoor area via bifold doors
- A dedicated media room plus a study/Childrens' activity area
- Four bedrooms, master suite offering ensuite and his & hers walk-in robe
- Stunning kitchen with gas cooking, stone benchtops, a statement making central island bench and a walk-in-pantry