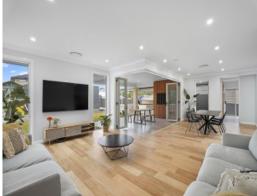

- Free flowing layout showcasing an array of versatile living zones
- Living and dining flows seamless to outdoor area via bifold doors
- A dedicated media room plus a study/Childrens' activity area
- Four bedrooms, master suite offering ensuite and his & hers walk-in robe
- Stunning kitchen with gas cooking, stone benchtops, a statement making central island bench and a walk-in-pantry