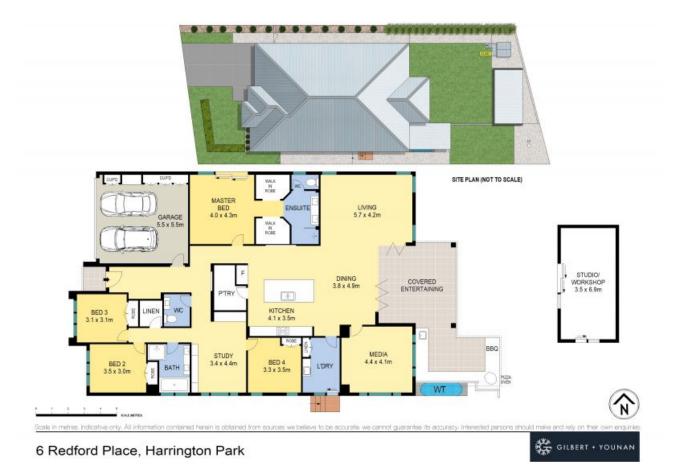

## A beautiful McDonald Jones Home for the family

Drenched in natural light and complemented by generous proportions, this family haven promises a high standard of family living. Set on an expansive 776sqm block, this home showcases an abundance of space, storage and easycare living in the prestigious "Wildfire" enclave of Harrington Grove Estate. Located only minutes away from schools, and shops, and within walking distance, you are close proximity to Club Houses with access to pools, tennis courts, 24/7 Gym and playgrounds.

- Free flowing layout showcasing an array of versatile living zones
- Living and dining flows seamless to outdoor area via bifold doors
- A dedicated media room plus a study/Childrens' activity area
- Four bedrooms, master suite offering ensuite and his & hers walk-in robe
- Stunning kitchen with gas cooking, stone benchtops, a statement making central island bench and a walk-in-pantry