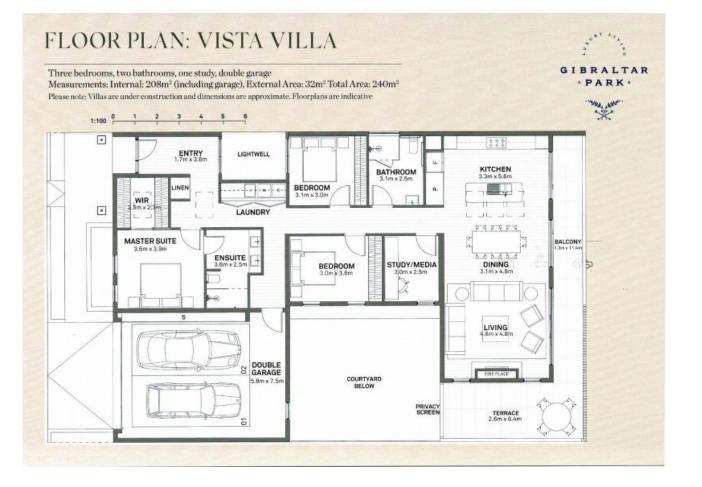

Each villa offers majestic views of the surrounding Highlands. Private alfresco areas let you make the most of warmer summer afternoons, or rug up on cooler days in front of the radiant heat of the fireplace, a classic feature of the main living area.