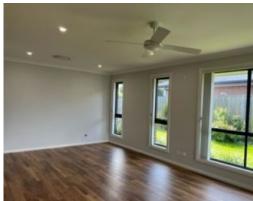

- Open plan living and family as well as a separate enclosed media room.
- Modern and spacious kitchen with stainless steel appliances, 900mm gas and electric cooking, island stone bench top and good sized pantry.
- Main bedroom with ensuite bathroom and walk-in robe.
- Three additional bedrooms all with built-ins and privately located towards the rear of the home.
- Large family bathroom with separate toilet.
- Laundry laundry with convenient access to the backyard.
- Undercover alfresco area with extended timber deck, perfect for entertaining family and guests.
- Double garage with automatic roller doors plus internal access.