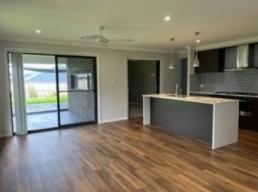

- Open plan living and family as well as a separate enclosed media room.
- Modern and spacious kitchen with stainless steel appliances, 900mm gas and electric cooking, island stone bench top and good sized pantry.
- Main bedroom with ensuite bathroom and walk-in robe.
- Three additional bedrooms all with built-ins and privately located towards the rear of the home.
- Large family bathroom with separate toilet.
- Laundry laundry with convenient access to the backyard.
- Undercover alfresco area with extended timber deck, perfect for entertaining family and guests.
- Double garage with automatic roller doors plus internal access.