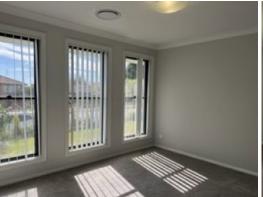

- Open plan living and family as well as a separate enclosed media room.
- Modern and spacious kitchen with stainless steel appliances, 900mm gas and electric cooking, island stone bench top and good sized pantry.
- Main bedroom with ensuite bathroom and walk-in robe.
- Three additional bedrooms all with built-ins and privately located towards the rear of the home.
- Large family bathroom with separate toilet.
- Laundry laundry with convenient access to the backyard.
- Undercover alfresco area with extended timber deck, perfect for entertaining family and guests.
- Double garage with automatic roller doors plus internal access.