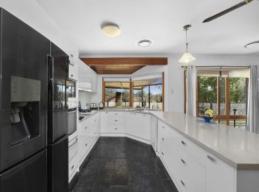

- Showcasing a selection of living spaces including formal lounge and room plus casual living and dining to the rear of the home
- Four bedrooms, master bedroom with walk-in robe and recently renovated ensuite with both bath and shower
- Sleek modern kitchen with 40mm CaesarStone benchtops, premium cooking appliances and double door pantry
- Sparkling swimming pool surrounded by stunning glass fencing and poolside dining area