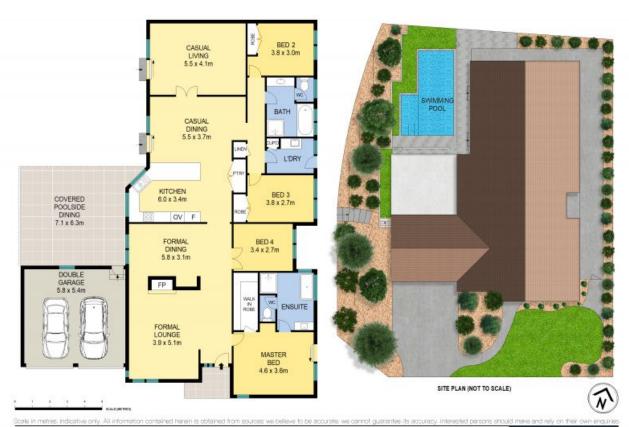

## 1 Northbury Court Glen Alpine, NSW

## Beautifully renovated home with views

Designed to combine family efficiency with spectacular outdoor entertaining, this refined residence home boasts of elevated corner position with views to the Blue Mountains. An elegant contemporary style fused with traditional charm, with cathedral ceilings, timber beams and brick feature wall. It provides a secluded family sanctuary, embraced by 770sqm block with gardens and a sparkling swimming pool.

- Showcasing a selection of living spaces including formal lounge and room plus casual living and dining to the rear of the home
- Four bedrooms, master bedroom with walk-in robe and recently renovated ensuite with both bath and shower
- Sleek modern kitchen with 40mm CaesarStone benchtops, premium cooking appliances and double door pantry
- Sparkling swimming pool surrounded by stunning glass fencing and poolside dining area