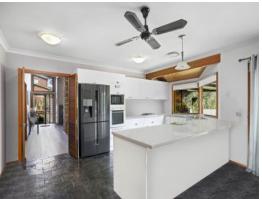

- Showcasing a selection of living spaces including formal lounge and room plus casual living and dining to the rear of the home
- Four bedrooms, master bedroom with walk-in robe and recently renovated ensuite with both bath and shower
- Sleek modern kitchen with 40mm CaesarStone benchtops, premium cooking appliances and double door pantry
- Sparkling swimming pool surrounded by stunning glass fencing and poolside dining area