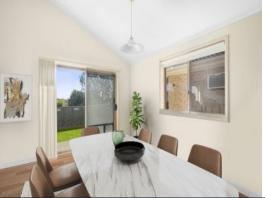

- Two well sized bedrooms with built-in robes to both
- Formal lounge with plantation shutters located to the front of the home
- A light filled kitchen/dining area showcasing stunning cathedral ceilings
- Kitchen features ample bench space, pantry and gas cooking
- A well equipped kitchen with gas cooking, pantry, overlooks a dining room with cathedral ceiling
- Ducted air conditioning, remote control single car garage with access to backyard
- A generous bathroom with both shower and bath, separate w/c and internal laundry