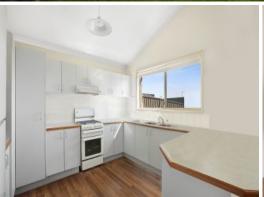

- Two well sized bedrooms with built-in robes to both
- Formal lounge with plantation shutters located to the front of the home
- A light filled kitchen/dining area showcasing stunning cathedral ceilings
- Kitchen features ample bench space, pantry and gas cooking
- A well equipped kitchen with gas cooking, pantry, overlooks a dining room with cathedral ceiling
- Ducted air conditioning, remote control single car garage with access to backyard
- A generous bathroom with both shower and bath, separate w/c and internal laundry