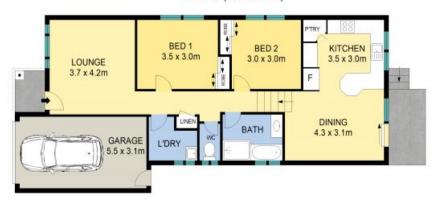

- Two well sized bedrooms with built-in robes to both
- Formal lounge with plantation shutters located to the front of the home
- A light filled kitchen/dining area showcasing stunning cathedral ceilings
- Kitchen features ample bench space, pantry and gas cooking
- A well equipped kitchen with gas cooking, pantry, overlooks a dining room with cathedral ceiling
- Ducted air conditioning, remote control single car garage with access to backyard
- A generous bathroom with both shower and bath, separate w/c and internal laundry