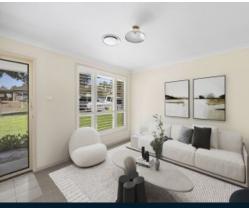

- Two well sized bedrooms with built-in robes to both
- Formal lounge with plantation shutters located to the front of the home
- A light filled kitchen/dining area showcasing stunning cathedral ceilings
- Kitchen features ample bench space, pantry and gas cooking
- A well equipped kitchen with gas cooking, pantry, overlooks a dining room with cathedral ceiling
- Ducted air conditioning, remote control single car garage with access to backyard
- A generous bathroom with both shower and bath, separate w/c and internal laundry