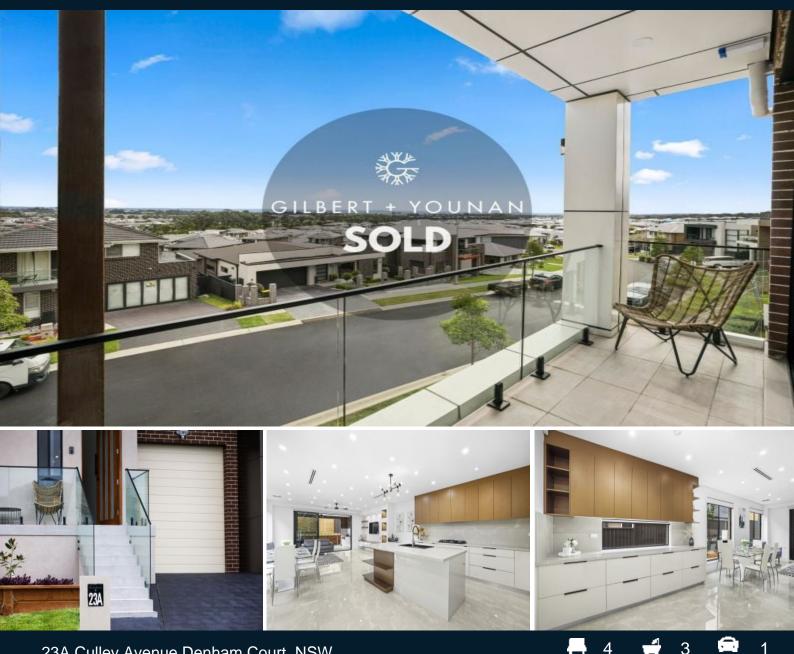

## 23A Culley Avenue Denham Court, NSW

## This Stunning Home - Now Sold

This stunning brand-new home is located in a sought-after enclave of Denham Court (Willowdale Heights). Perched proudly on a elevated block, giving you an incredible views of the Blue Mountains. This architecturally designed home is 31.7 sqm of flexible living and a fantastic family friendly floorplan, with premium inclusions. Located conveniently within a short distance from local shopping centre, restaurants, public transport, both state and private schools and just a short drive to the M5/M7 motorways. Furthermore, it is centrally located between Narellan and Liverpool CBD.

- A selection of living spaces spanning over two magnificent levels

- Sumptuous master suite with walk-in robe, built in robe and an impeccable ensuite

- Three further bedrooms, two bedrooms with built-in robes and walk-in robe to bedroom two

- A dedicated formal lounge/theatre room to the front of the home

- Daikin 18kw, 7 zoned ducted air-conditioning, ceiling fans, intercom, alarm, security cameras, intercom and bayonet for gas heating i