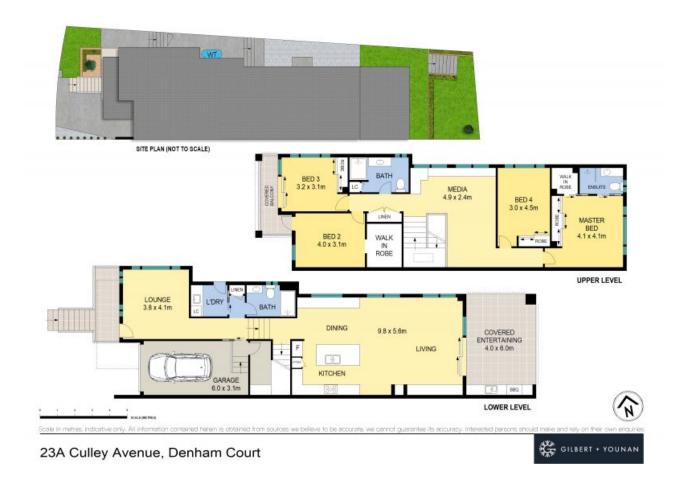

- A selection of living spaces spanning over two magnificent levels

- Sumptuous master suite with walk-in robe, built in robe and an impeccable ensuite

- Three further bedrooms, two bedrooms with built-in robes and walk-in robe to bedroom two

- A dedicated formal lounge/theatre room to the front of the home

- Daikin 18kw, 7 zoned ducted air-conditioning, ceiling fans, intercom, alarm, security cameras, intercom and bayonet for gas heating i