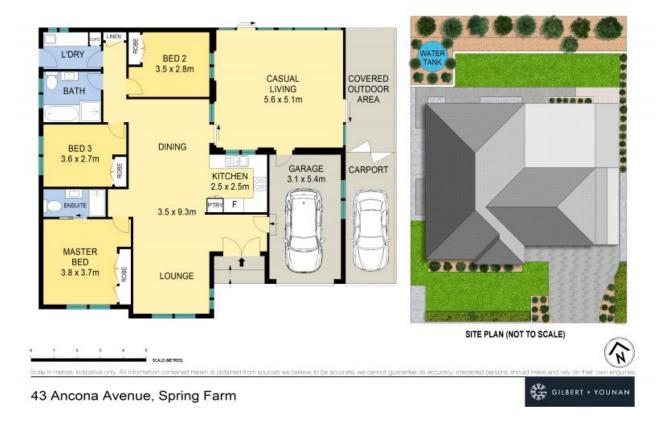

- Offering master bedroom with double wardrobe and ensuite
- Two additional bedrooms with built-in wardrobes
- Light filled living and dining area with seamless flow into outdoor area
- Stylish kitchen with stone benchtops and stainless steel appliances

- An expansive fully enclosed sunroom, ideal as kids' playroom or a second living area

- Ducted air conditioning, ceiling fans to lounge, dining and master bedroom

- Solar panels, water tank and level lawn areas ideal for kids and pets