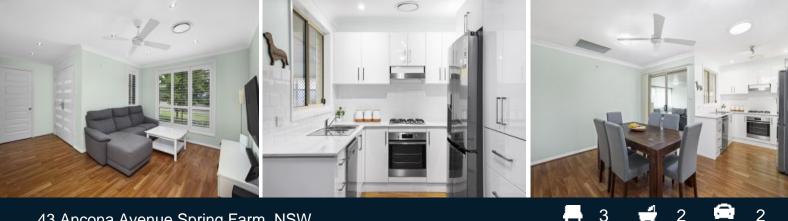

- Offering master bedroom with double wardrobe and ensuite
- Two additional bedrooms with built-in wardrobes
- Light filled living and dining area with seamless flow into outdoor area
- Stylish kitchen with stone benchtops and stainless steel appliances

- An expansive fully enclosed sunroom, ideal as kids' playroom or a second living area

- Ducted air conditioning, ceiling fans to lounge, dining and master bedroom

- Solar panels, water tank and level lawn areas ideal for kids and pets