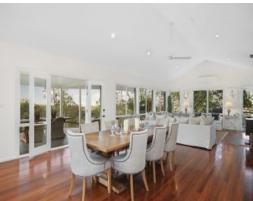

- Free-flowing open plan formal living/dining room, vaulted ceilings with fans and sweeping views
- A further selection of living spaces including casual TV/second lounge room, separate open plan study zone/ vestibule
- Gourmet kitchen, granite benchtops, quality appliances, dual ovens, two dish draws, breakfast bar and walk-in pantry
- Three further well-proportioned bedrooms with built-in robes and ceiling fans
- Contemporary newly renovated main bathroom