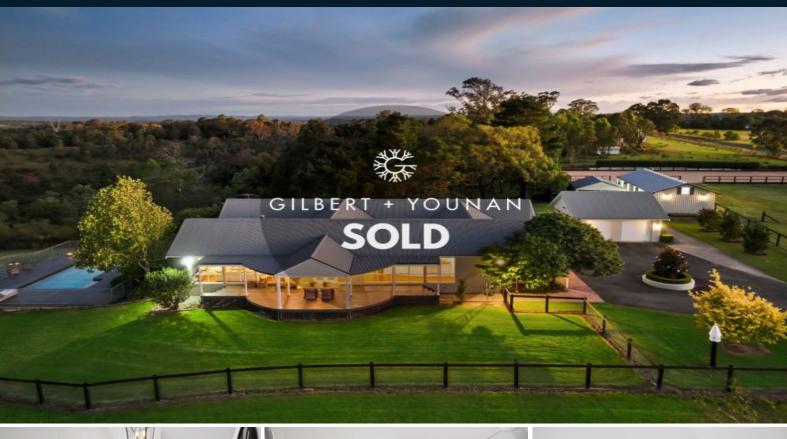

## 40 Montpelier Drive Mowbray Park, NSW

## Boutique equestrian property on 5 acres

Nested upon 5 pristine acres of tranquil surrounds with a magical sense of seclusion, this spectacular offering showcases a stunning home with well-established and maintained equestrian facilities. Boasting breathtaking mountain and valley views, with a recently constructed stable block and Olympic size wax fibre horse arena. This home has all the bells and whistles for someone seeking luxurious living with thoughtfully designed facilities for their horses.