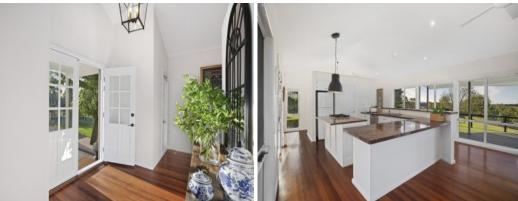

- Free-flowing open plan formal living/dining room, vaulted ceilings with fans and sweeping views
- A further selection of living spaces including casual TV/second lounge room, separate open plan study zone/ vestibule
- Gourmet kitchen, granite benchtops, quality appliances, dual ovens, two dish draws, breakfast bar and walk-in pantry
- Three further well-proportioned bedrooms with built-in robes and ceiling fans
- Contemporary newly renovated main bathroom