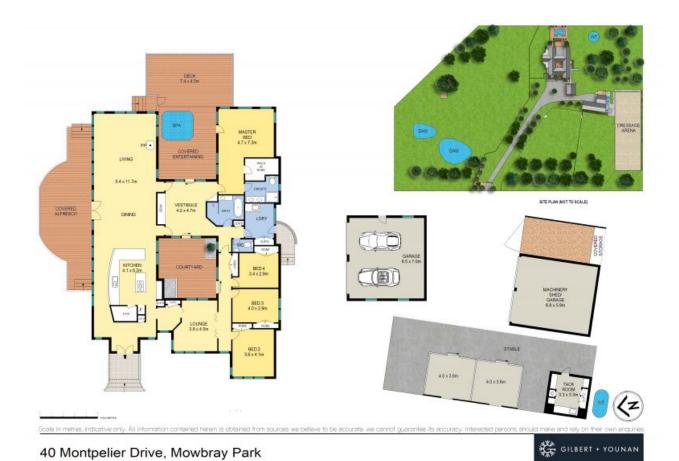

## Boutique equestrian property on 5 acres

Nested upon 5 pristine acres of tranquil surrounds with a magical sense of seclusion, this spectacular offering showcases a stunning home with well-established and maintained equestrian facilities. Boasting breathtaking mountain and valley views, with a recently constructed stable block and Olympic size wax fibre horse arena. This home has all the bells and whistles for someone seeking luxurious living with thoughtfully designed facilities for their horses.

- Free-flowing open plan formal living/dining room, vaulted ceilings with fans and sweeping views
- A further selection of living spaces including casual TV/second lounge room, separate open plan study zone/ vestibule
- Gourmet kitchen, granite benchtops, quality appliances, dual ovens, two dish draws, breakfast bar and walk-in pantry
- Three further well-proportioned bedrooms with built-in robes and ceiling fans
- Contemporary newly renovated main bathroom