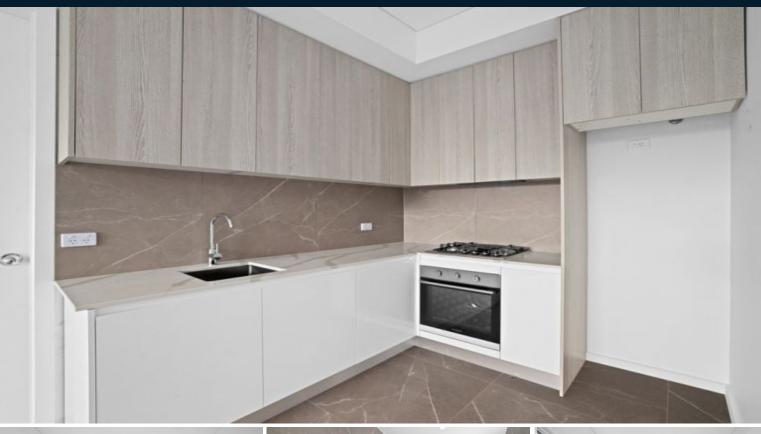

## Near new 2 bedroom granny flat

This near new 2 bedroom granny flat offering built in robes to both bedrooms. Spacious open plan lounge / dining with split system air conditioning for your comfort. kitchen has stainless steel appliances and there's a large modern bathroom with internal laundry. Easy to maintain back yard, one off street parking space available.