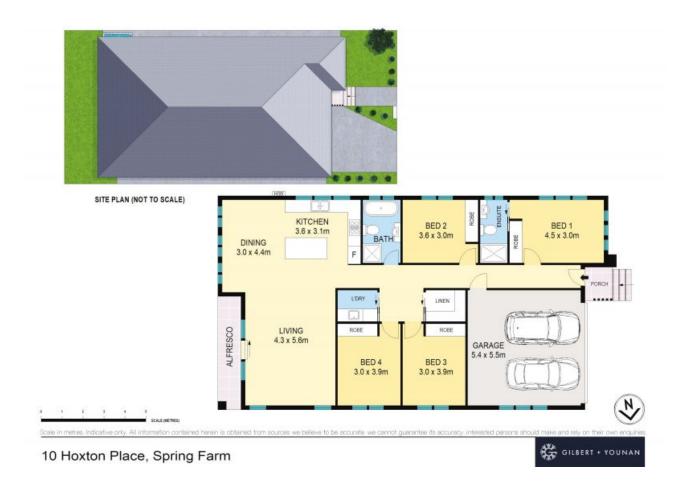

- Four bedrooms, master bedroom with ensuite and built-in robes to all
- Featuring soaring 3 metre ceilings throughout along with quality flooring
- Stunning chefs kitchen with 40mm stone benchtops and quality appliances
- Open plan living space flows seamlessly to undercover alfresco area
- Showcasing premium inclusion such as intercom, alarm and cameras
- Ducted air conditioning, remote double garage with internal access
- Fully landscaped and ready to be occupied
- An ideal property for an astute investor or a first home buyer