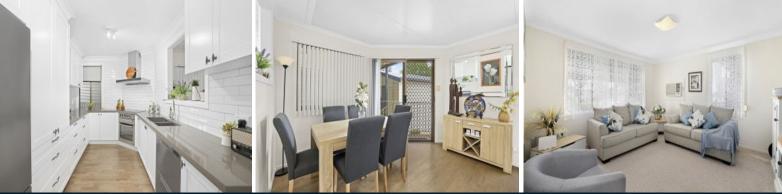

- Three bedrooms with built-in robes to two bedrooms

- Stunning kitchen with stone benchtops and quality stainless steel appliances

- Light filled lounge and dining rooms flowing seamlessly to outdoor entertaining areas

- Beautifully renovated bathroom with floor to ceiling tiles and stone benchtop to vanity

- Split system air conditioning to living areas and ceiling fans to bedrooms

- Freestanding workshop with an adjoining studio with storage and bathroom