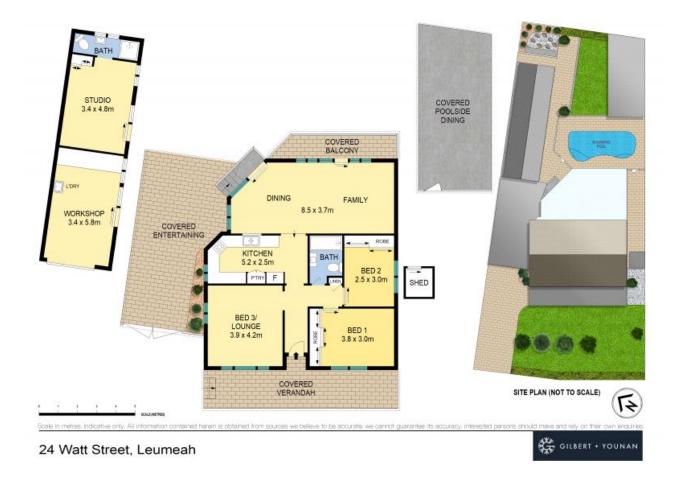

## Neat and tidy family home

Beautifully presented with an exceptional layout, this fantastic three-bedroom home showcases a selection of indoor and outdoor living spaces. Nestled on a 582sqm block and located in a sought-after pocket of Leumeah. Within a short drive to Leumeah & Campbelltown train stations, sports ground, and easy access to M5 motorway.

- Three bedrooms with built-in robes to two bedrooms

- Stunning kitchen with stone benchtops and quality stainless steel appliances

- Light filled lounge and dining rooms flowing seamlessly to outdoor entertaining areas

- Beautifully renovated bathroom with floor to ceiling tiles and stone benchtop to vanity

- Split system air conditioning to living areas and ceiling fans to bedrooms

- Freestanding workshop with an adjoining studio with storage and bathroom