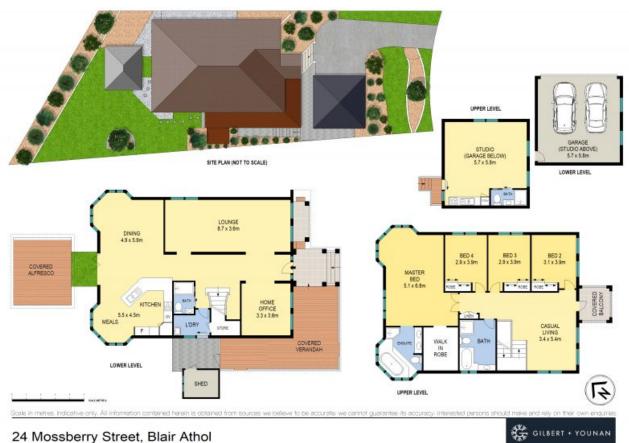

## 24 Mossberry Street Blair Athol, NSW

- Bright spacious interiors showcasing an array of living spaces across both levels
- An enormous master bedroom with a massive walk-in robe and ensuite
- Three further bedrooms with built-in wardrobes to all
- A dedicated study to the front of the home and a lower-level bathroom
- Modern kitchen with 40mm benchtops with stainless steel appliances and gas cooking
- Double remote control garage with an upper level self-contained studio featuring a kitchenette, split system air conditioning and bat