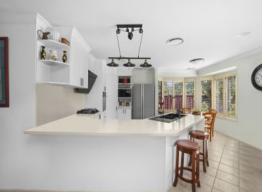

- Bright spacious interiors showcasing an array of living spaces across both levels
- An enormous master bedroom with a massive walk-in robe and ensuite
- Three further bedrooms with built-in wardrobes to all
- A dedicated study to the front of the home and a lower-level bathroom
- Modern kitchen with 40mm benchtops with stainless steel appliances and gas cooking
- Double remote control garage with an upper level self-contained studio featuring a kitchenette, split system air conditioning and bat