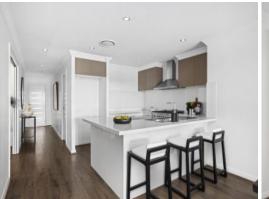

- Three bedrooms, master with ensuite and walk-in robe, built-in robes to two bedrooms
- Dedicated media room which can be utilised as a fourth bedroom
- Stunning kitchen with 40mm stone benchtops, premium quality 900mm live cooking appliances and glass splashback
- Open plan living and dining area flows seamless into outdoor entertaining area
- Tiled undercover alfresco area extending onto a patio area
- Family bathroom with freestanding bath, separate w/c, 40mm benchtops and frameless showers to both bathrooms