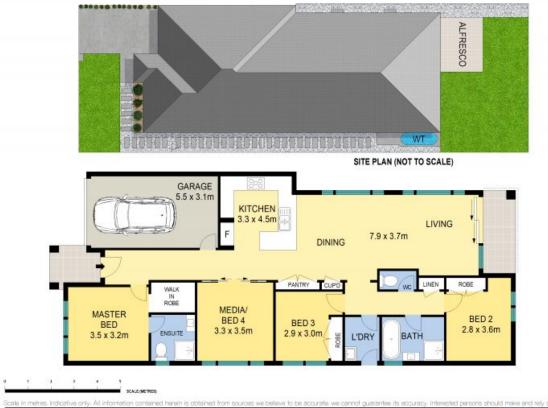

- Three bedrooms, master with ensuite and walk-in robe, built-in robes to two bedrooms
- Dedicated media room which can be utilised as a fourth bedroom
- Stunning kitchen with 40mm stone benchtops, premium quality 900mm live cooking appliances and glass splashback
- Open plan living and dining area flows seamless into outdoor entertaining area
- Tiled undercover alfresco area extending onto a patio area
- Family bathroom with freestanding bath, separate w/c, 40mm benchtops and frameless showers to both bathrooms