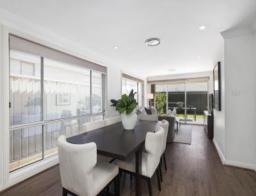

- Three bedrooms, master with ensuite and walk-in robe, built-in robes to two bedrooms
- Dedicated media room which can be utilised as a fourth bedroom
- Stunning kitchen with 40mm stone benchtops, premium quality 900mm live cooking appliances and glass splashback
- Open plan living and dining area flows seamless into outdoor entertaining area
- Tiled undercover alfresco area extending onto a patio area
- Family bathroom with freestanding bath, separate w/c, 40mm benchtops and frameless showers to both bathrooms