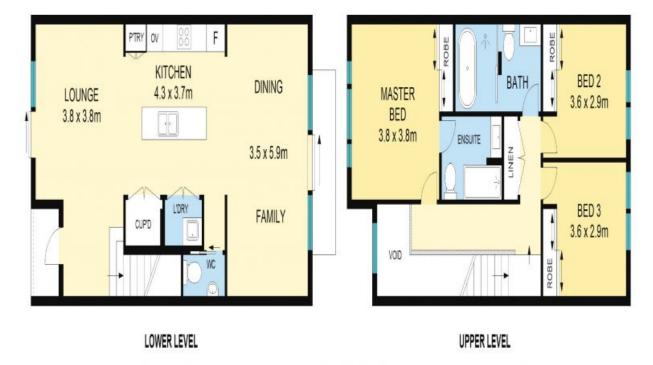

- Three bedrooms with built-in robes, ensuite to master suite
- Bright open plan living area flows seamlessly to backyard
- Versatile layout with a dedicated lounge to the front of the home
- Sleek and modern kitchen with stone benchtops with central waterfall edge island bench
- Split system air conditioning to living space and master bedroom
- European style laundry and downstairs w/c, ample storage on both
- Stunning family bathroom and ensuite with floor to ceiling tiles

For more details please visit https://www.gyproperty.com.au/7464380

Council Rates: \$362.50 p/q Strata Rates: \$290.00 p/q

**Anna Younan** 

0416 053 838

Scale in metres, indicative only. All information contained herein is obtained from sources we believe to be accurate, we cannot guarantee its accuracy, interested persons should make and rely on their own enquiries.