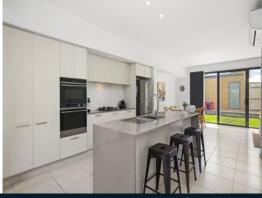

- Three bedrooms with built-in robes, ensuite to master suite
- Bright open plan living area flows seamlessly to backyard
- Versatile layout with a dedicated lounge to the front of the home
- Sleek and modern kitchen with stone benchtops with central waterfall edge island bench
- Split system air conditioning to living space and master bedroom
- European style laundry and downstairs w/c, ample storage on both
- Stunning family bathroom and ensuite with floor to ceiling tiles