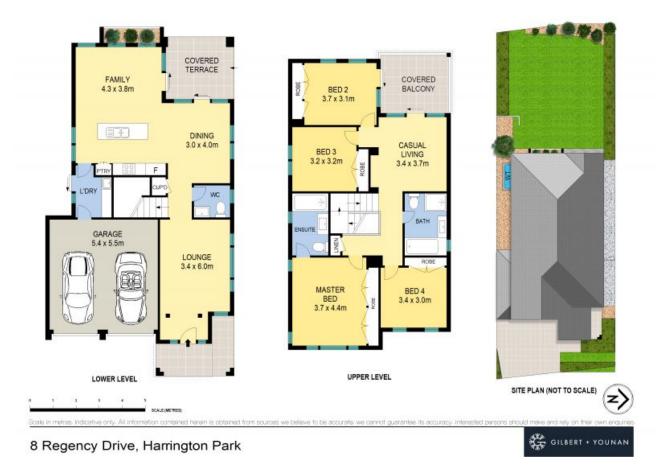

- Four spacious bedrooms, master bedroom with ensuite, built-in robes to all bedrooms

- Showcasing a selection of living spaces on both levels for the family to enjoy

- Stylish open plan design living, dining and kitchen area plus a dedicated lounge room

- Covered outdoor alfresco area overlooking child-friendly lawns

- Central kitchen equipped with stone benchtops, pantry and stainless steel appliances

For more details please visit https://www.gyproperty.com.au/7449126