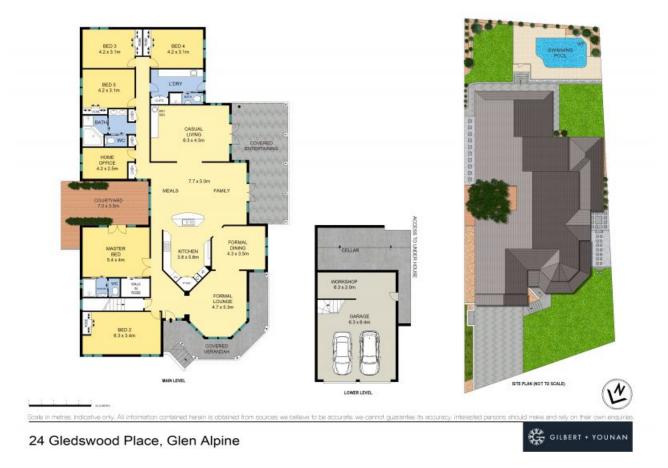

## 24 Gledswood Place Glen Alpine, NSW

## Blue Ribbon location close to Golf Course

Offering fantastic street appeal, this expansive home offers a versatile floorplan, offering a selection of indoor and outdoor living spaces to suit a growing family. Privately set in a secluded cul-de-sac amongst the company of quality homes, this is a location you will love coming home to. Set on 848sqm of land with tidy lawns and gardens plus a stunning in-ground pool. This home offers quality living and lifestyle complemented with walking distance to the golf course.

- Showcasing an array of formal and informal living areas

- A vast master bedroom with ensuite and walk-in wardrobe and flowing into beautiful courtyard

- Four additional spacious bedrooms with built-in robes

- Family rumpus room with wet bar ideal for games room, plus a separate home office

- Stunning swimming pool with glass fencing and waterfall feature

For more details please visit https://www.gyproperty.com.au/7438759