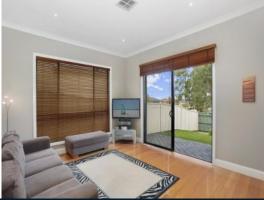

- Four generous size bedrooms, two built-ins and two walk-in robes
- Main with ensuite and walk-in robe and balcony
- Spectacular views from main bedroom balcony
- Stylish kitchen with granite bench top and gas cook top
- Two zone ducted air conditioning
- Timber flooring and walk-in linen cupboard
- Carpeted living and bedroom areas
- Separate formal and living and dining areas
- Spacious informal living and dining areas
- Laundry with exit side access and toilet with powder room
- Double remote control garage with internal access