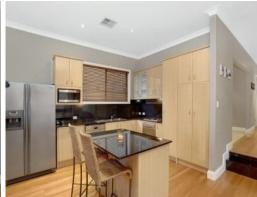

- Four generous size bedrooms, two built-ins and two walk-in robes
- Main with ensuite and walk-in robe and balcony
- Spectacular views from main bedroom balcony
- Stylish kitchen with granite bench top and gas cook top
- Two zone ducted air conditioning
- Timber flooring and walk-in linen cupboard
- Carpeted living and bedroom areas
- Separate formal and living and dining areas
- Spacious informal living and dining areas
- Laundry with exit side access and toilet with powder room
- Double remote control garage with internal access