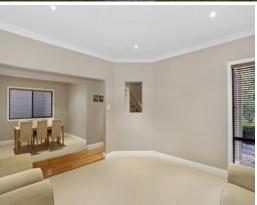

- Four generous size bedrooms, two built-ins and two walk-in robes
- Main with ensuite and walk-in robe and balcony
- Spectacular views from main bedroom balcony
- Stylish kitchen with granite bench top and gas cook top
- Two zone ducted air conditioning
- Timber flooring and walk-in linen cupboard
- Carpeted living and bedroom areas
- Separate formal and living and dining areas
- Spacious informal living and dining areas
- Laundry with exit side access and toilet with powder room
- Double remote control garage with internal access