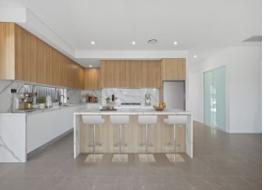

- Four bedrooms, master bedroom with ensuite and walk-in robe
- Remaining three well-proportioned bedrooms with built-in robes
- Featuring soaring 3 metre ceilings throughout along with quality floor tiles
- Stunning chefs kitchen with 40mm stone benchtops, walk-in pantry and quality appliances
- Generous open plan living space flows seamlessly to undercover alfresco area
- Showcasing premium inclusion such as intercom, alarm and cameras
- Ducted air conditioning, remote double garage with internal access
- Fully landscaped and ready to be occupied