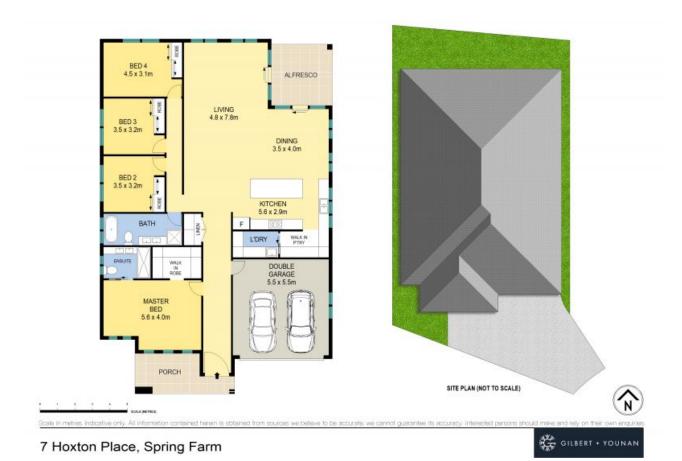

## 7 Hoxton Place Spring Farm, NSW

- Four bedrooms, master bedroom with ensuite and walk-in robe
- Remaining three well-proportioned bedrooms with built-in robes
- Featuring soaring 3 metre ceilings throughout along with quality floor tiles
- Stunning chefs kitchen with 40mm stone benchtops, walk-in pantry and quality appliances
- Generous open plan living space flows seamlessly to undercover alfresco area
- Showcasing premium inclusion such as intercom, alarm and cameras
- Ducted air conditioning, remote double garage with internal access
- Fully landscaped and ready to be occupied