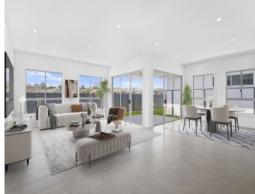

- Four bedrooms, master bedroom with ensuite and walk-in robe
- Remaining three well-proportioned bedrooms with built-in robes
- Featuring soaring 3 metre ceilings throughout along with quality floor tiles
- Stunning chefs kitchen with 40mm stone benchtops, walk-in pantry and quality appliances
- Generous open plan living space flows seamlessly to undercover alfresco area
- Showcasing premium inclusion such as intercom, alarm and cameras
- Ducted air conditioning, remote double garage with internal access
- Fully landscaped and ready to be occupied