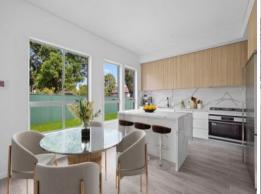

- Four bedrooms, master bedroom with ensuite and walk-in robe
- Remaining three well-proportioned bedrooms with built-in robes
- Featuring soaring 3 metre ceilings throughout along with quality flooring
- Stunning chefs kitchen with 40mm stone benchtops, walk-in pantry and quality appliances
- Open plan living space flows seamlessly to undercover alfresco area
- Showcasing premium inclusion such as intercom, alarm and cameras
- Ducted air conditioning, remote double garage with internal access
- Fully landscaped and ready to be occupied
- Close to schools, childcare, sports grounds and transport