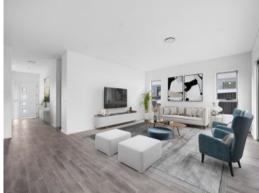

- Four bedrooms, master bedroom with ensuite and walk-in robe
- Remaining three well-proportioned bedrooms with built-in robes
- Featuring soaring 3 metre ceilings throughout along with quality flooring
- Stunning chefs kitchen with 40mm stone benchtops, walk-in pantry and quality appliances
- Open plan living space flows seamlessly to undercover alfresco area
- Showcasing premium inclusion such as intercom, alarm and cameras
- Ducted air conditioning, remote double garage with internal access
- Fully landscaped and ready to be occupied
- Close to schools, childcare, sports grounds and transport