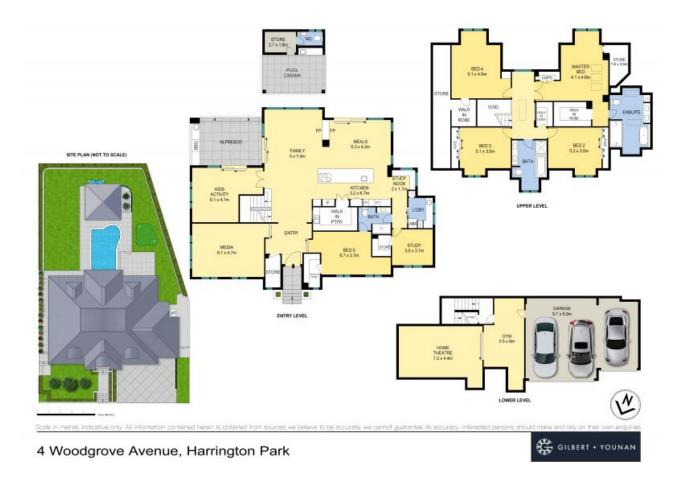

- Sprawling layout over three levels showcasing an array of living spaces
- Five substantial bedrooms, luxury parents' retreat has walk-in, exquisite full ensuite
- Fifth bedroom located on lower level bedroom with its own ensuite
- Opulent kitchen with butler's pantry, two dishwashers and premium appliances
- Prestige flooring 'European oak' 21mm thick