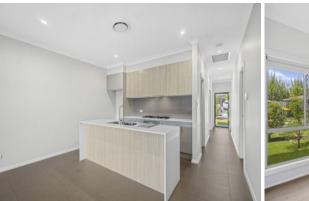

## Central Oran Park

Oversized and perfectly positioned, this family home offers everything and more. Large bedrooms with built in robes, the main to the front boasting walk in robe and a well appointed ensuite. Versatile living spaces consist of a separate media or lounge with double doors and an additional open plan meals and family room off the large kitchen with stone bench tops and stainless steel appliances. Flowing out to the alfresco area and ample yard space, there is also a double remote garage, additional toilet to the laundry, ducted air conditioning and high ceilings all within minutes to Oran Park Podium and sought after local schools.