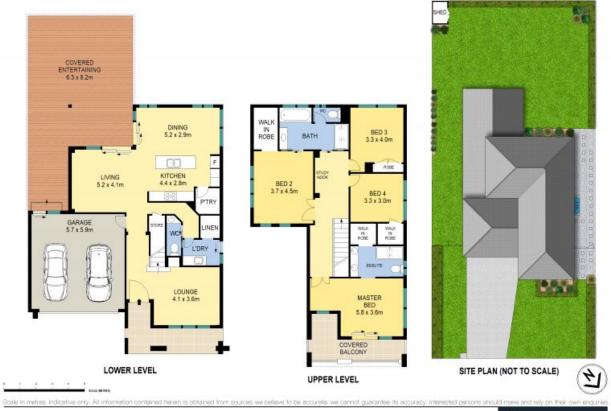

## A beautiful home for the family to enjoy

Drenched in the sunshine and complemented by generous proportions, this family haven promises a high standard of family living. Set on an expansive 702sqm block, this home showcases an abundance of space, storage and easycare living in the prestigious Harrington Grove Estate. Located only minutes away from schools, and shops, and within walking distance, you are close proximity to Club Houses with access to pools, tennis courts, 24/7 Gym and playgrounds.

- Free flowing layout with a selection of versatile living zones
- Four bedrooms, three with walk-in robes, master bedroom offering an ensuite
- Stunning kitchen with gas cooking, stone benchtops, quality appliances and a walk-in-pantry
- Zoned ducted air conditioning, upstairs balcony with access from master bedroom