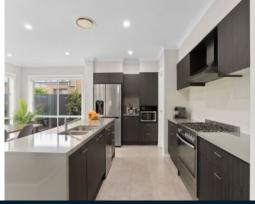

- Free flowing layout with a selection of versatile living zones
- Four bedrooms, three with walk-in robes, master bedroom offering an ensuite
- Stunning kitchen with gas cooking, stone benchtops, quality appliances and a walk-in-pantry
- Zoned ducted air conditioning, upstairs balcony with access from master bedroom