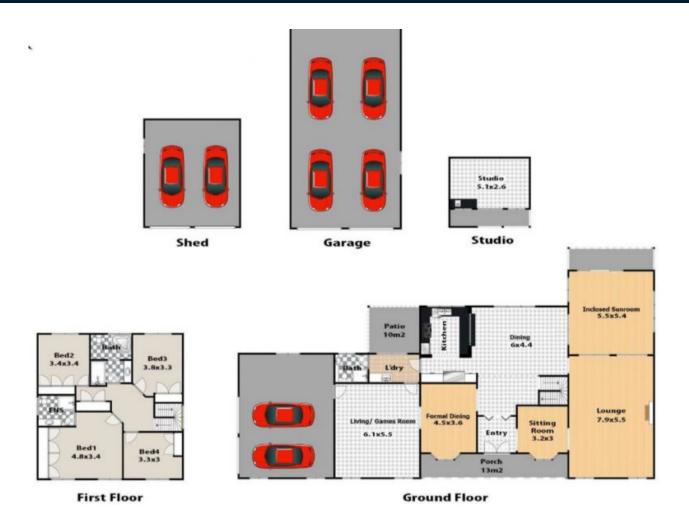

## Rare opportunity to the rental market awaits

Situated in a quiet cul-de-sac and set just beyond the outskirts of Camden, this rare property is now being offered to the rental market and is an opportunity not to be missed. Semi-rural lifestyle with a large and spacious family home and the capacity to house over 10 cars throughout 3 separate garages.

Large foyer with generous flowing formal and informal living areas, grand brick fireplace, plus raked cladded ceilings will all draw you in. Well equipped kitchen and bathrooms, immaculately landscaped gardens, plus BBQ areas and lots of space for the kids to play.

Some additional features include; 4,160sqm Block Four large bedrooms with built in robes Walk-in robe and ensuite to master Formal dining Large rumpus / games room Detached studio, perfect for office, art stud