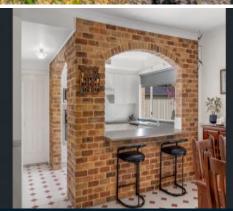

Large foyer with generous flowing formal and informal living areas, grand brick fireplace, plus raked cladded ceilings will all draw you in. Well equipped kitchen and bathrooms, immaculately landscaped gardens, plus BBQ areas and lots of space for the kids to play.