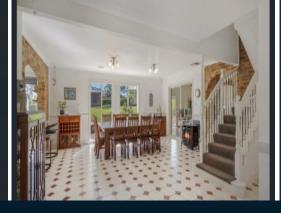

Large foyer with generous flowing formal and informal living areas, grand brick fireplace, plus raked cladded ceilings will all draw you in. Well equipped kitchen and bathrooms, immaculately landscaped gardens, plus BBQ areas and lots of space for the kids to play.

Some additional features include; 4,160sqm Block Four large bedrooms with built in robes Walk-in robe and ensuite to master Formal dining Large rumpus / games room Detached studio, perfect for office, art stud