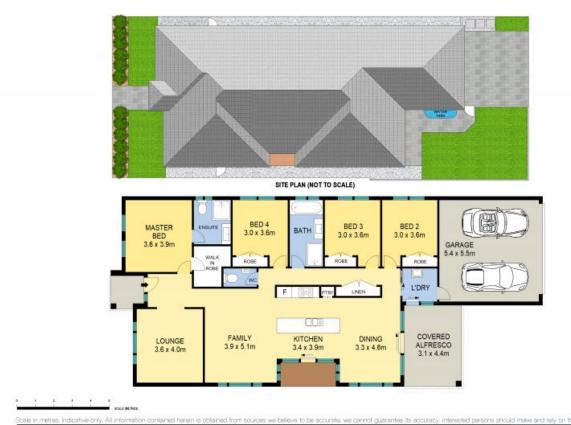

## Resort style family living of absolute convenience

Nestled in Fairwater Gardens Estate surrounded by quality homes, this single level residence features spacious family living and outdoor entertaining. Residents enjoy resort style swimming pool, tennis court and barbecue facilities centrally located to a range of conveniences.

- Stunning facade with immaculate presentation throughout
- Four spacious bedrooms, master suite with walk-in robe and ensuite
- Built-in robes to three bedrooms and centrally located family bathroom
- Broad selection of formal and casual living and dining spaces
- A beautifully private setting brimming with opportunity
- Stone kitchen with island bench and gas cooktop, separate w/c
- Double remote control garage with internal access, private rear garden
- Tiled alfresco, perfect for entertaining guests all year round
- Positioned in the private and stunning estate of Fairwater Gardens
- Ideally located close to schools, shops and public transport