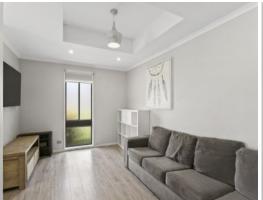

- -Three well proportioned bedrooms, all rooms with built-in-robes
- -Kitchen offers double sink, stainless-steel appliances, and gas cooking
- -Neat and tidy family bathroom with floor to ceiling tiling and separate w/c
- -Split system air conditioning to main bedroom and dining area
- -Undercover entertaining area with plenty of space in the backyard
- -Backyard has two water tanks, garden shed and clothesline
- -Side access to backyard, with large shed/garage with work bench, mezzanine storage and solar panels
- -An excellent opportunity to build a granny flat (STCA)