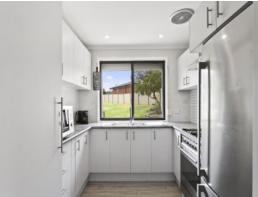

- -Three well proportioned bedrooms, all rooms with built-in-robes
- -Kitchen offers double sink, stainless-steel appliances, and gas cooking
- -Neat and tidy family bathroom with floor to ceiling tiling and separate w/c
- -Split system air conditioning to main bedroom and dining area
- -Undercover entertaining area with plenty of space in the backyard
- -Backyard has two water tanks, garden shed and clothesline
- -Side access to backyard, with large shed/garage with work bench, mezzanine storage and solar panels
- -An excellent opportunity to build a granny flat (STCA)