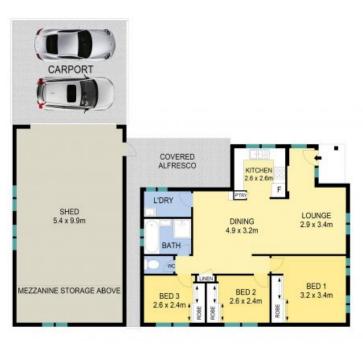

## SOLD - Opportunity to own 871sqm of Land

This single level home is situated on an impressive 871sqm block of land. Offering a large double garage with mezzanine flooring and double carport its perfect accommodation for all vehicles. This is an ideal frist home for anyone looking to get into the market or investment.

- -Three well proportioned bedrooms, all rooms with built-in-robes
- -Kitchen offers double sink, stainless-steel appliances, and gas cooking
- -Neat and tidy family bathroom with floor to ceiling tiling and separate w/c
- -Split system air conditioning to main bedroom and dining area
- -Undercover entertaining area with plenty of space in the backyard
- -Backyard has two water tanks, garden shed and clothesline
- -Side access to backyard, with large shed/garage with work bench, mezzanine storage and solar panels
- -An excellent opportunity to build a granny flat (STCA)