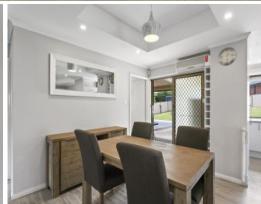

- -Three well proportioned bedrooms, all rooms with built-in-robes
- -Kitchen offers double sink, stainless-steel appliances, and gas cooking
- -Neat and tidy family bathroom with floor to ceiling tiling and separate w/c
- -Split system air conditioning to main bedroom and dining area
- -Undercover entertaining area with plenty of space in the backyard
- -Backyard has two water tanks, garden shed and clothesline
- -Side access to backyard, with large shed/garage with work bench, mezzanine storage and solar panels
- -An excellent opportunity to build a granny flat (STCA)