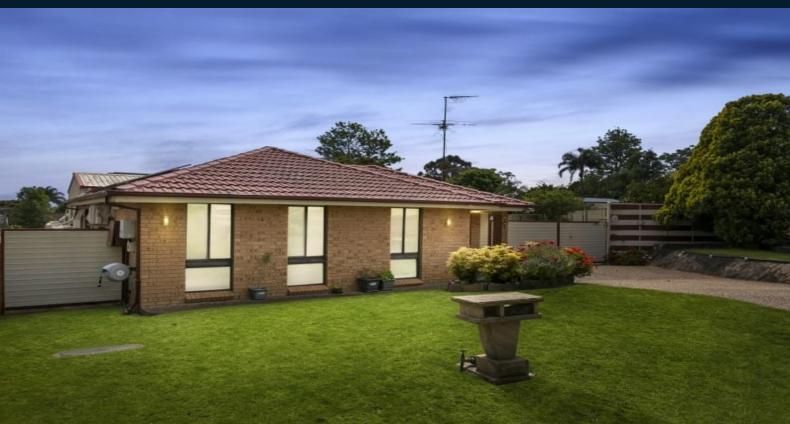

## SOLD - Opportunity to own 871sqm of Land

This single level home is situated on an impressive 871sqm block of land. Offering a large double garage with mezzanine flooring and double carport its perfect accommodation for all vehicles. This is an ideal frist home for anyone looking to get into the market or investment.

- -Three well proportioned bedrooms, all rooms with built-in-robes
- -Kitchen offers double sink, stainless-steel appliances, and gas cooking
- -Neat and tidy family bathroom with floor to ceiling tiling and separate w/c
- -Split system air conditioning to main bedroom and dining area
- -Undercover entertaining area with plenty of space in the backyard
- -Backyard has two water tanks, garden shed and clothesline
- -Side access to backyard, with large shed/garage with work bench, mezzanine storage and solar panels
- -An excellent opportunity to build a granny flat (STCA)