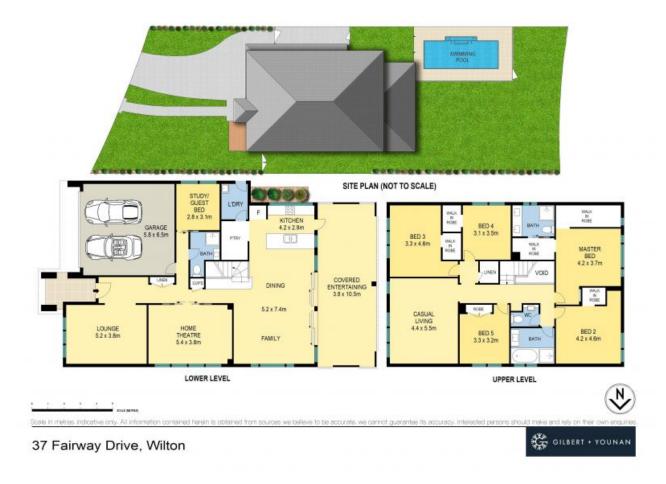

-Master bedroom with Ensuite, Five large bedrooms with walk-in robes to four

-Upstairs bedrooms are complemented by a large lounge/living area -Study or Sixth bedroom on ground level with bathroom access

-Large Kitchen with quality appliances, walk-in Pantry, and easy access to Alfresco area

-Living spaces include a theatre, a separate lounge area, and casual living and dining

For more details please visit https://www.gyproperty.com.au/7285561

## GILBERT + YOUNAN

5

3

37 Fairway Drive, Wilton, NSW