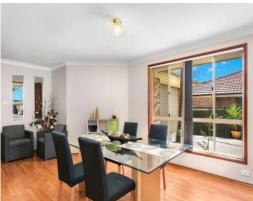

- Four large bedrooms with robes to all, walk-in and ensuite to master
- Large kitchen featuring stainless steel wall oven
- Warm neutral tones throughout
- Separate formal lounge and dining rooms
- Spacious light filled casual meals/family adjoins kitchen
- Easy in/outdoor flow to spacious pergola area
- Providing easycare gardens on low maintenance block
- Double garage with drive through access
- Internal gas bayonets for heating
- Within a short stroll to schools and shops