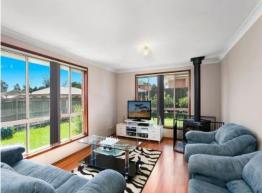

- Four large bedrooms with robes to all, walk-in and ensuite to master
- Large kitchen featuring stainless steel wall oven
- Warm neutral tones throughout
- Separate formal lounge and dining rooms
- Spacious light filled casual meals/family adjoins kitchen
- Easy in/outdoor flow to spacious pergola area
- Providing easycare gardens on low maintenance block
- Double garage with drive through access
- Internal gas bayonets for heating
- Within a short stroll to schools and shops