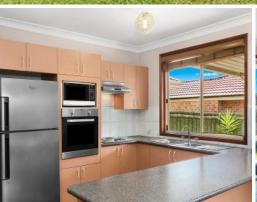

- Four large bedrooms with robes to all, walk-in and ensuite to master
- Large kitchen featuring stainless steel wall oven
- Warm neutral tones throughout
- Separate formal lounge and dining rooms
- Spacious light filled casual meals/family adjoins kitchen
- Easy in/outdoor flow to spacious pergola area
- Providing easycare gardens on low maintenance block
- Double garage with drive through access
- Internal gas bayonets for heating
- Within a short stroll to schools and shops