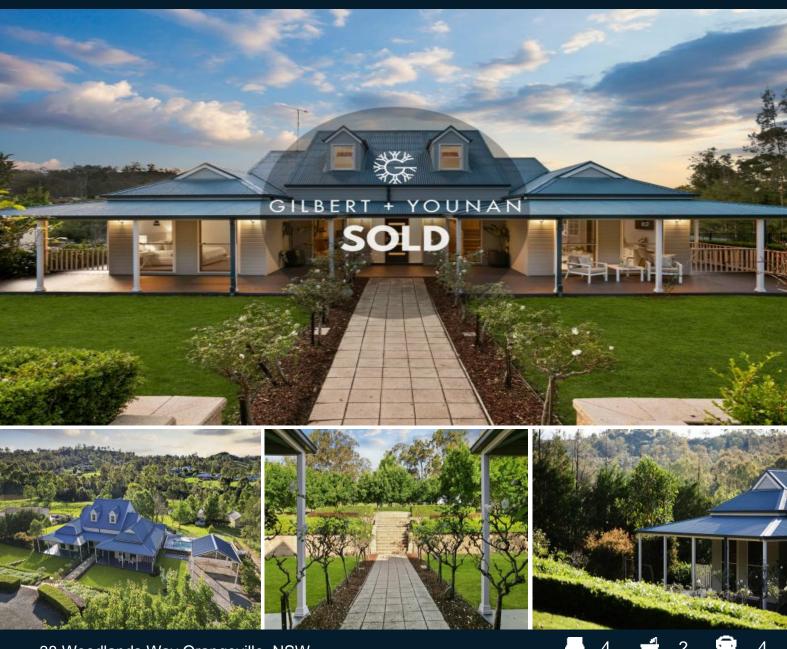

## 38 Woodlands Way Orangeville, NSW

## An epitome of beauty and decadence

A residence of the highest quality, this beautiful home is situated in the sought-after Woodlands Estate in Orangeville, on approx. 1.053 hectares of land. Embraced by nature, it is surrounded with the most beautiful views of the valley and dams. This magnificent home epitomises the perfect balance of lifestyle and tranquility.

- Captivating street appeal with a beautiful tree lined driveway and its layers of landscaping with sandstone dry walls
- Four oversized bedrooms, upstairs master bedroom offers parents' retreat with extra high raked ceilings, his and hers wardrobes, ensuite and study nook
- Well-appointed bathrooms, providing floor to ceiling tiling with the main bathroom offering built-in bath
- Elegant kitchen with stone benchtops, 900mm premium quality gas cooking appliances