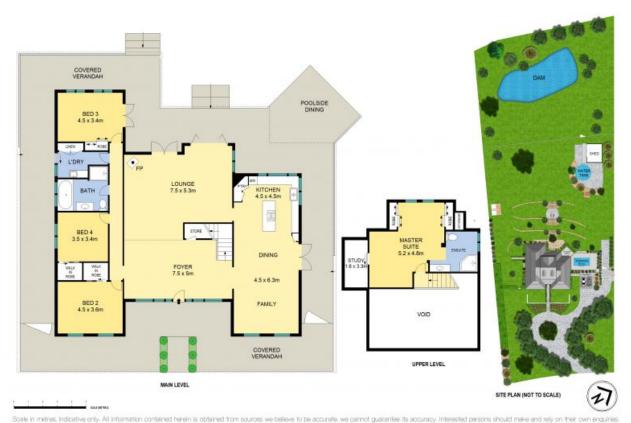

- Captivating street appeal with a beautiful tree lined driveway and its layers of landscaping with sandstone dry walls
- Four oversized bedrooms, upstairs master bedroom offers parents' retreat with extra high raked ceilings, his and hers wardrobes, ensuite and study nook
- Well-appointed bathrooms, providing floor to ceiling tiling with the main bathroom offering built-in bath
- Elegant kitchen with stone benchtops, 900mm premium quality gas cooking appliances