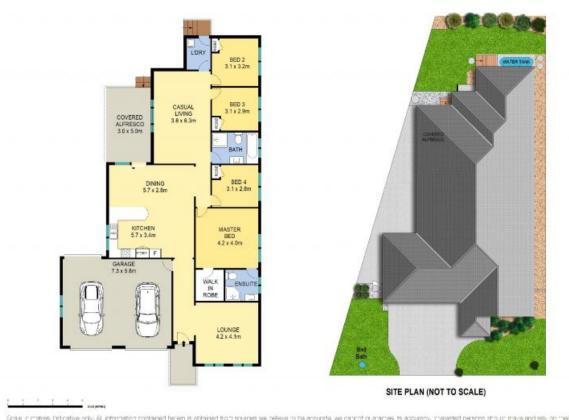

- Four bedrooms with master offering ensuite and walk-in-robe
- Three further bedrooms with built-in wardrobes to all
- A beautiful raked ceiling opens up to a great kitchen with quality appliances
- A dedicated formal lounge/media room located to the front of the house
- Ducted air conditioning throughout the home
- Oversize double garage with internal access and drive through
- A Private backyard offers tiled undercover entertaining area