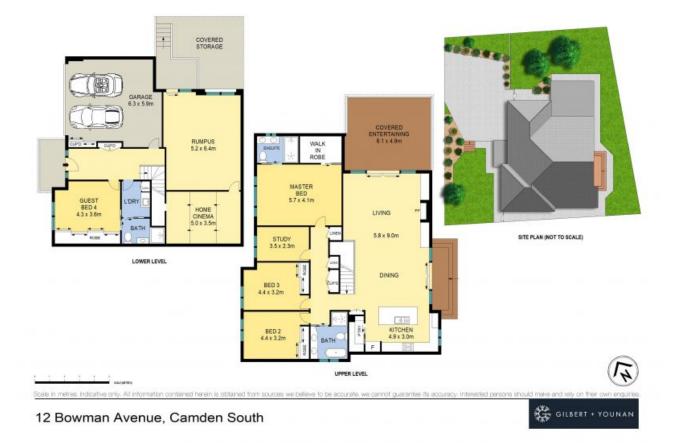

## A truly stunning family home

Proudly set in a tightly held, blue ribbon locale you will find this custom built gem. Only 3 years old, this unique home offers an impressive floor plan over 2 levels. Only a moments stroll to Camden bike track this home offers an enviable lifestyle upon a 640sqm allotment.

-Four bedrooms, all with generous storage space plus an additional home office

-The master suite features a chic ensuite bathroom and well-appointed walk-in robe

-Additional 2 bedrooms and the home office occupy the upper level adjacent to the master bedroom

-Ground level 4th bedroom also has an ensuite bathroom, ideal for guests or a growing family

-Stone clad entertainers' kitchen is well equipped with quality fixtures, appliances and storage

For more details please visit https://www.gyproperty.com.au/7263260