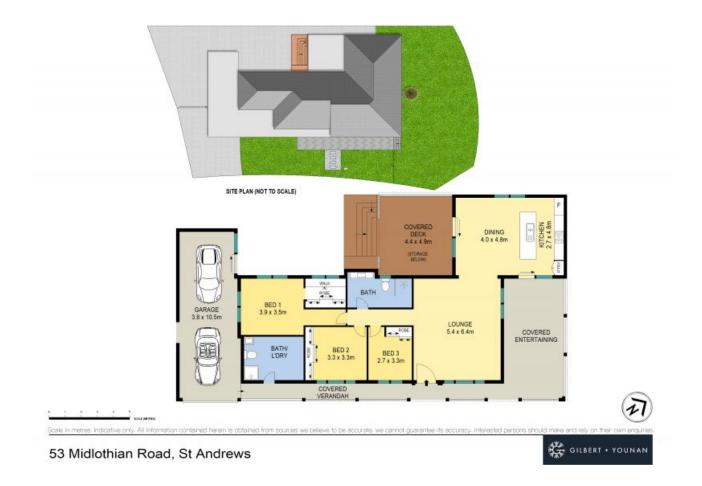

- Three spacious bedrooms with walk-in robe to master and built-in to two bedrooms

- A stunning and sleek open plan kitchen with 40mm stone benchtops, waterfall edge on the island -

- Gas cooking, premium cooking appliances, pantry and LED lights to under bench and splashback

- Modern lounge and dining area that seamlessly flows through to the outdoor entertaining area

- Close to schools, sports grounds, and other local amenities

For more details please visit https://www.gyproperty.com.au/7220535