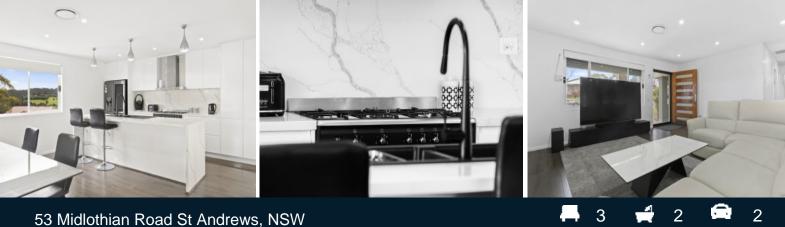

- Three spacious bedrooms with walk-in robe to master and built-in to two bedrooms

- A stunning and sleek open plan kitchen with 40mm stone benchtops, waterfall edge on the island -

- Gas cooking, premium cooking appliances, pantry and LED lights to under bench and splashback

- Modern lounge and dining area that seamlessly flows through to the outdoor entertaining area

- Close to schools, sports grounds, and other local amenities

For more details please visit https://www.gyproperty.com.au/7220535