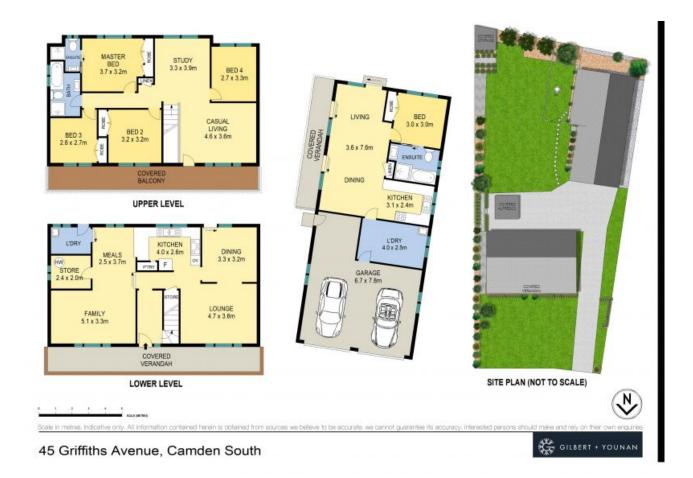

- A selection of lower-level living spaces including lounge, dining, family and meals areas
- Further upstairs casual living room and a dedicated study area
- Four upper-level bedrooms, master suite featuring an ensuite and a large wardrobe
- Central kitchen with laminate marble bench, induction cooking and stainless-steel appliances
- Outdoor entertaining area overlooking a neat and tidy backyard