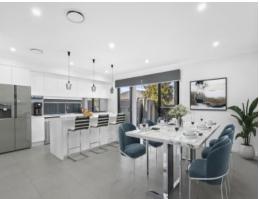

- Flowing layout reveals defined lounge, dining and family zones
- Sleek kitchen with stone benchtops, walk-in pantry and stainless steel appliances
- Four over-sized sized bedrooms with built-ins, master with walk-in and ensuite
- Upstairs casual living area, ducted air conditioning and ceiling fans
- Stunning family bathroom with freestanding bath, floor to ceiling tiling
- Downlights throughout, decorative cornices to lower level area
- Single remote control garage with internal access, downstairs w/c