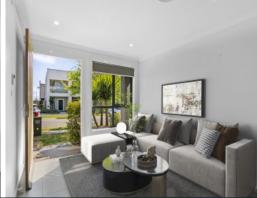

- Flowing layout reveals defined lounge, dining and family zones
- Sleek kitchen with stone benchtops, walk-in pantry and stainless steel appliances
- Four over-sized sized bedrooms with built-ins, master with walk-in and ensuite
- Upstairs casual living area, ducted air conditioning and ceiling fans
- Stunning family bathroom with freestanding bath, floor to ceiling tiling
- Downlights throughout, decorative cornices to lower level area
- Single remote control garage with internal access, downstairs w/c