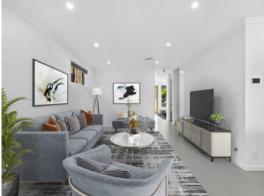

- Flowing layout reveals defined lounge, dining and family zones
- Sleek kitchen with stone benchtops, walk-in pantry and stainless steel appliances
- Four over-sized sized bedrooms with built-ins, master with walk-in and ensuite
- Upstairs casual living area, ducted air conditioning and ceiling fans
- Stunning family bathroom with freestanding bath, floor to ceiling tiling
- Downlights throughout, decorative cornices to lower level area
- Single remote control garage with internal access, downstairs w/c