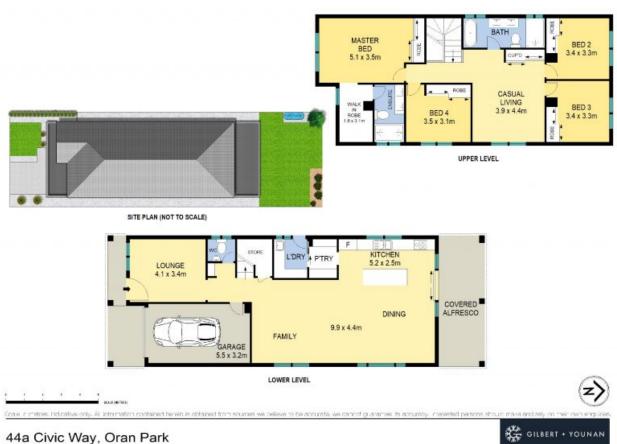

## Deceptively spacious home for a growing family

Promising an effortless lifestyle for families, this immaculate and deceptively spacious home combines superb space, flexibility and natural light across two level layout. Conveniently located, only minutes from Oran Park Public and High Schools, ever expanding Oran Park Podium and future train station.

- Flowing layout reveals defined lounge, dining and family zones
- Sleek kitchen with stone benchtops, walk-in pantry and stainless steel appliances
- Four over-sized sized bedrooms with built-ins, master with walk-in and ensuite
- Upstairs casual living area, ducted air conditioning and ceiling fans
- Stunning family bathroom with freestanding bath, floor to ceiling tiling
- Downlights throughout, decorative cornices to lower level area
- Single remote control garage with internal access, downstairs w/c