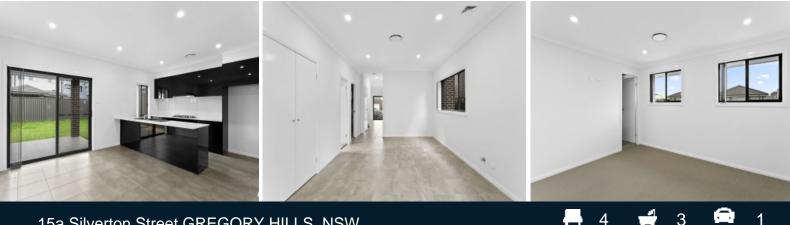

Don't forget to register for the open home and we look forward to welcoming you then.

Offering a light filled home with ample amount of storage including 2 linen cupboards and extra storage underneath the stairwell.

Featuring 3 beautiful fully equipped bathrooms with his and her sinks to the ensuite and main

Main bedroom features a walk in wardrobe and ensuite All rooms includes built in wardrobes. Ducted air throughout, alarm system Dishwasher, stainless steel appliances and a