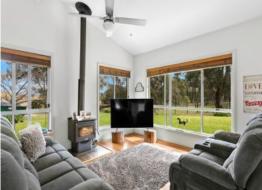

This spacious 4 bedroom home has several living areas and 4 spacious bedrooms, all with built in robes. The main bedroom has an ensuite bathroom and walk-in robe.

The main living / dining areas are open plan and lead off the impressive kitchen, which has stone benchtops, gas cooking, dishwasher, huge walk-in pantry and island bench top.

Internal laundry, fully appointed with cupboards & amp; linen. The whole house is filled with natural light and has rural views from every window. Air conditioning and central fireplace, ceiling fans to all bedrooms, plus a na