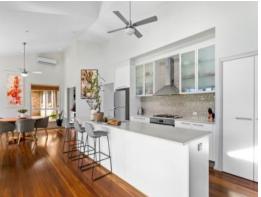

This spacious 4 bedroom home has several living areas and 4 spacious bedrooms, all with built in robes. The main bedroom has an ensuite bathroom and walk-in robe.

The main living / dining areas are open plan and lead off the impressive kitchen, which has stone benchtops, gas cooking, dishwasher, huge walk-in pantry and island bench top.