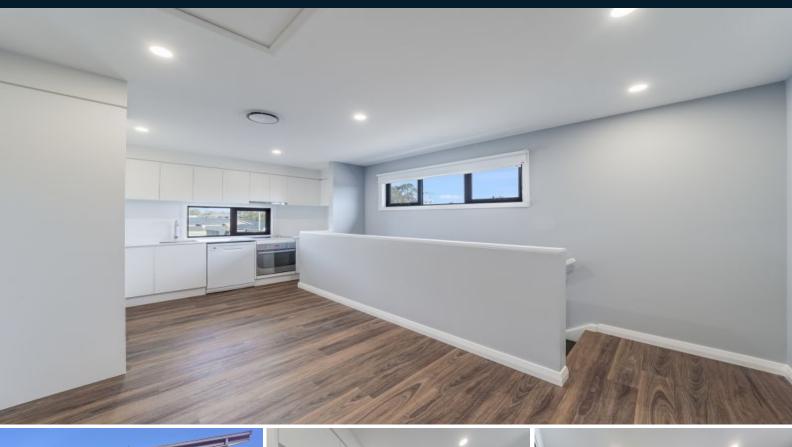

## Quiet Low Maintenance Living

Position in a quiet pocket of Elderslie sits this stunning one bedroom apartment with executive finishes. The home boasts a separate main bedroom with built in robe and LED downlights, beautiful bathroom with timber finishes and ample storage. An open plan living and dining area flows from the full size kitchen with stone bench tops, stainless steel appliances and dishwasher as well as a laundry area with plenty of storage. The home also has ducted air conditioning and upgrades window finishes. Plenty of street parking is available, all located moments from local parks, public transport and major shopping centres.