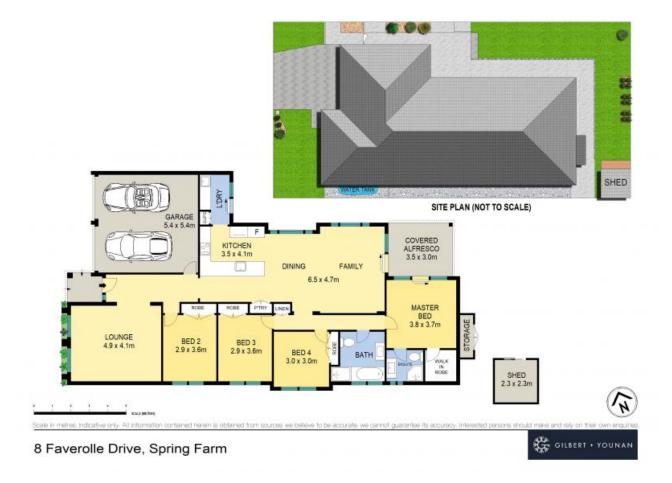

- ? The home has a huge lounge
- ? Four generous bedrooms, main with walk-in-robe and ensuite
- ? All other bedrooms with built-in-robes

? Newly renovated kitchen with stone bench top, Induction cook top, Pyrolytic oven and fully integrated dishwasher

? Newly renovated internal laundry with stone benchtops and lots of storage

? Ducted air conditioning; gas outlets for heating in main living areas as well as alfresco area

? Fifteen minutes to Campbelltown