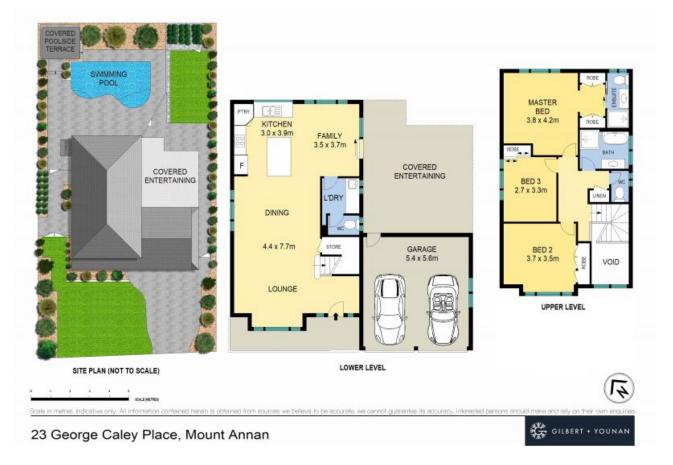

- Three upper-level bedrooms, master suite featuring an ensuite and his and her wardrobe

- Stunning kitchen features integrated premium appliances and stone benchtops

- Multiple living areas including lounge, dining, and family room

- Exquisite bathroom with floorplan to ceiling tiles, beautiful bath and stone bench

For more details please visit https://www.gyproperty.com.au/7165283

Anna Younan 0416 053 838

www.gyproperty.com.au PH: 02 4648 4058 | FAX: 02 4648 4059 1/125 Argyle Street, Camden, NSW 2570