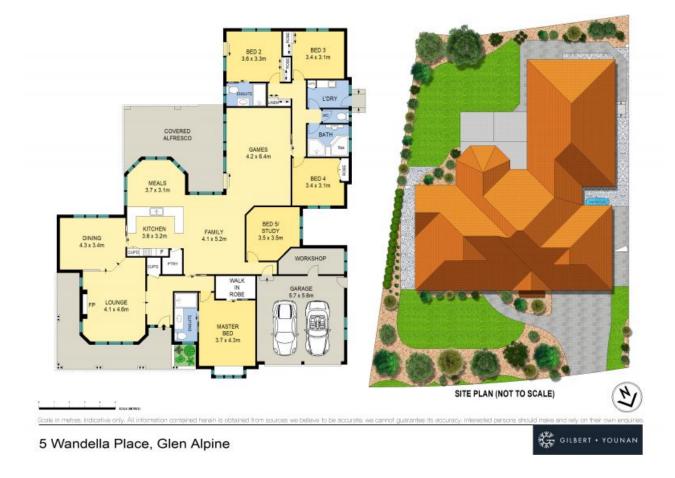

Local shops & Restaurants, Macarthur square shopping centre & public transport.

- Sun blessed interiors, the layout is well-designed for indoor/outdoor flow

- Five bedrooms, with built-in robes to three bedrooms and a second ensuite to bedroom two

- Indulgent master bedroom features a deluxe ensuite and walk in robe

- Stunning and sleek renovated kitchen with walk-in pantry, dishwasher and gas cooking

For more details please visit https://www.gyproperty.com.au/7149403

## GILBERT + YOUNAN

5

2

5 Wandella Place, Glen Alpine, NSW