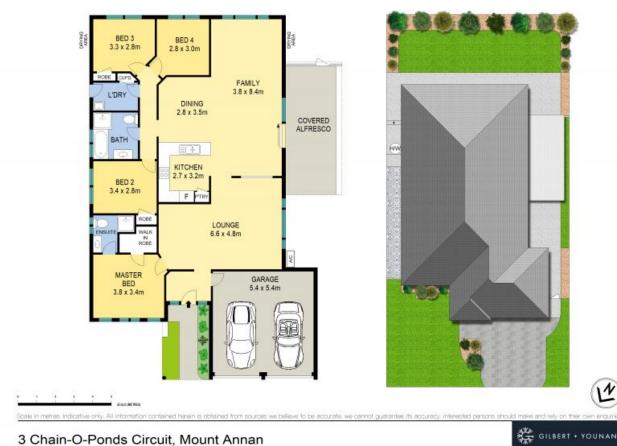

- Offering master bedroom with walk-in robe, generous ensuite
- Three additional bedrooms with generous storage
- Light filled family and dining area plus a sizeable lounge room
- Kitchen with induction cooking, stainless steel appliances and pantry
- Undercover alfresco area, double lock-up garage with internal access
- Ceiling fans to all bedrooms and living areas, split system air conditioning to dining
- Ample front yard and backyard mainly laid to lawns with mature trees
- Quiet street located close to local shops, schools, parks, and public transport