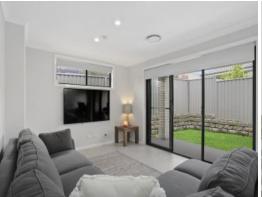

- Four bedrooms, master with ensuite and walk-in robe, built-in robes to the rest
- Stylish kitchen with stone benchtops, stainless steel appliances and walk-in pantry  $\,$
- Open plan living and dining area flows seamlessly into covered alfresco area
- Double remote-control garage with internal access into the home
- Ducted air conditioning for all year round comfort
- Beautifully presented front yard and backyard mainly laid to lawn
- Close to St Gregory's College and Gledswood Public School