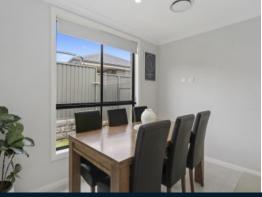

- Four bedrooms, master with ensuite and walk-in robe, built-in robes to the rest
- Stylish kitchen with stone benchtops, stainless steel appliances and walk-in pantry  $\,$
- Open plan living and dining area flows seamlessly into covered alfresco area
- Double remote-control garage with internal access into the home
- Ducted air conditioning for all year round comfort
- Beautifully presented front yard and backyard mainly laid to lawn
- Close to St Gregory's College and Gledswood Public School