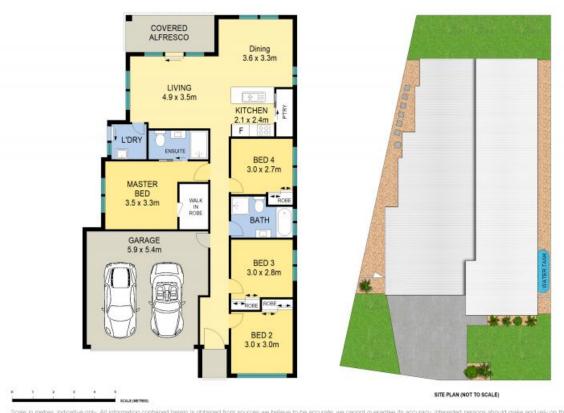

## 6 Wollemi Circuit GREGORY HILLS, NSW

- Four bedrooms, master with ensuite and walk-in robe, built-in robes to the rest
- Stylish kitchen with stone benchtops, stainless steel appliances and walk-in pantry  $\,$
- Open plan living and dining area flows seamlessly into covered alfresco area
- Double remote-control garage with internal access into the home
- Ducted air conditioning for all year round comfort
- Beautifully presented front yard and backyard mainly laid to lawn
- Close to St Gregory's College and Gledswood Public School